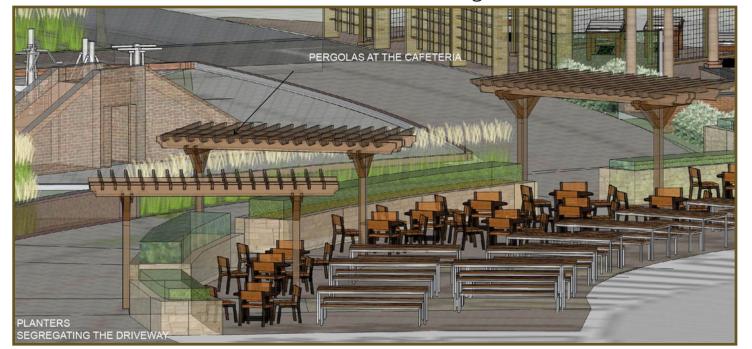

**ZONE 15: DRIVEWAY** 

**ZONE 16: OUTDOOR CAFETERIA** 

**ZONE 17: CENTRAL KIDS AND RELAXATION SPACE** 

**ZONE 18: WEST FOOD FOREST ZONE 19: ACTIVITIES ZONE** 

ZONE 6 – Village Entrance

ZONE 14 & 16 – Outdoor Cafeteria & Spa Area

ZONE 16 – Outdoor Cafeteria with Earth-Brick Paving & Ceramic Tiles

ZONE 7 - Rock Garden & Seasonal Pond

ZONE 14 – Lounging Area & Outdoor Spa

ZONE 17 – Central Relaxation & Kids' Play Area ZONE 11 – Plygrnd & Ex. Area