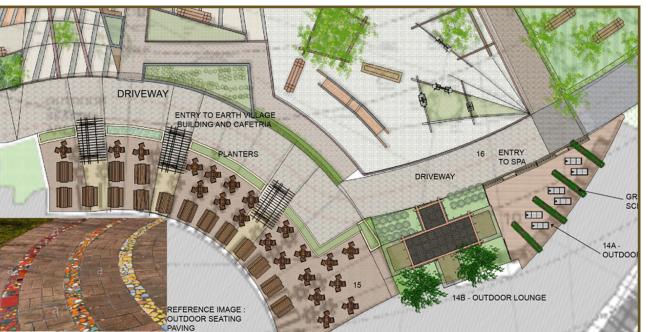

**ZONE 15: DRIVEWAY** 

**ZONE 16: OUTDOOR CAFETERIA** 

**ZONE 17: CENTRAL KIDS AND RELAXATION SPACE** 

**ZONE 18: WEST FOOD FOREST ZONE 19: ACTIVITIES ZONE** 

ZONE 6 – Village Entrance

ZONE 14 & 16 – Outdoor Cafeteria & Spa Area

ZONE 16 – Outdoor Cafeteria with Earth-Brick Paving & Ceramic Tiles

ZONE 7 - Rock Garden & Seasonal Pond

ZONE 14 – Lounging Area & Outdoor Spa

ZONE 17 – Central Relaxation & Kids' Play Area ZONE 11 – Plygrnd & Ex. Area