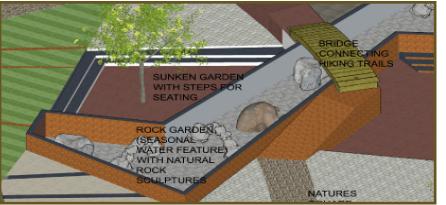

ZONE 16 – Outdoor Cafeteria with Earth-Brick Paving & Ceramic Tiles

ZONE 7 - Rock Garden & Seasonal Pond

ZONE 14 – Lounging Area & Outdoor Spa

ZONE 17 – Central Relaxation & Kids' Play Area ZONE 11 – Plygrnd & Ex. Area