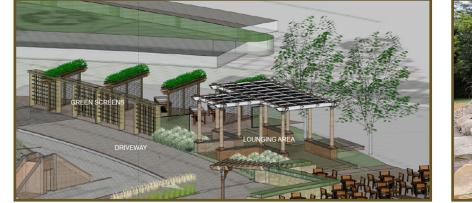

ZONE 12 – Ponds & Food Forest

ZONE 14 – Green Screen Separators Between Massage Stations & Other Areas of Village

ZONE 15 – Driveway with Earth-Brick Pavers

ZONE 5 – Amphitheater

**44** www.onecommunityglobal.org