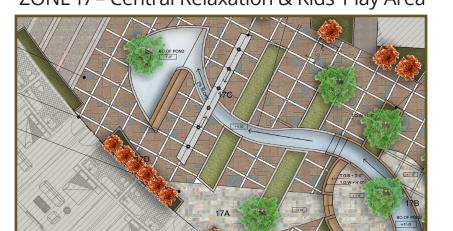

ZONE 16 – Outdoor Cafeteria with Earth-Brick Paving & Ceramic Tiles

ZONE 7 - Rock Garden & Seasonal Pond

ZONE 14 – Lounging Area & Outdoor Spa

ZONE 17 – Central Relaxation & Kids' Play Area ZONE 11 – Plygrnd & Ex. Area