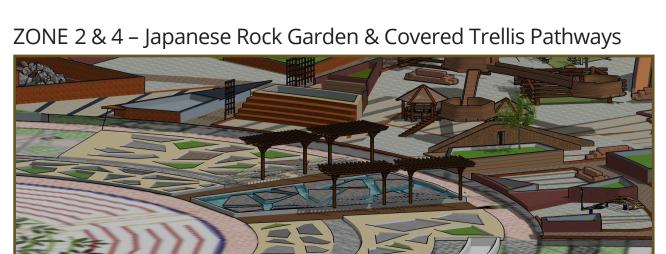

**ZONE 2: NORTH JAPANESE ROCK GARDENS** 

**ZONE 3: ELEVATED WALKWAY AROUND LABYRINTH** 

**ZONE 4: FLOATING ROCK GARDEN** 

**ZONE 5: AMPHITHEATER ZONE 6: VILLAGE ENTRANCE** 

**ZONE 7: RELAXATION SPACE WITH SEASONAL POND** 

ZONE 16 – Outdoor Cafeteria with Earth-Brick Paving & Ceramic Tiles

ZONE 7 - Rock Garden & Seasonal Pond

ZONE 14 – Lounging Area & Outdoor Spa

ZONE 17 – Central Relaxation & Kids' Play Area ZONE 11 – Plygrnd & Ex. Area